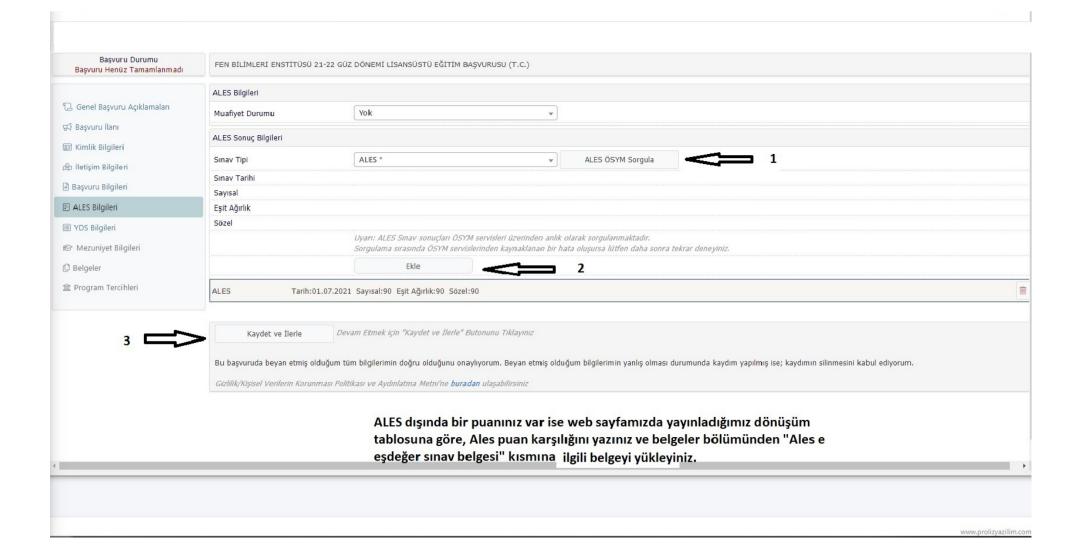

|                                    | Students who have GRE/GMAT scores instead of ALES should enter the ALES equivalents of their GRE/GMAT scores into the system and upload the GRE document to the "Exam Equivalent to ALES" section. ALES conversion table                                                                                                                                                                                                                                                                                                                                                                                                                                                                                                                                                                                                                                                                                                                                                                                                                                                                                          |
|------------------------------------|-------------------------------------------------------------------------------------------------------------------------------------------------------------------------------------------------------------------------------------------------------------------------------------------------------------------------------------------------------------------------------------------------------------------------------------------------------------------------------------------------------------------------------------------------------------------------------------------------------------------------------------------------------------------------------------------------------------------------------------------------------------------------------------------------------------------------------------------------------------------------------------------------------------------------------------------------------------------------------------------------------------------------------------------------------------------------------------------------------------------|
| Graduation<br>Information          | Candidates make transactions on the system with the education information obtained from the YÖKSİS database.  Check your education information at https://www.turkiye.gov.tr/yuksekogretim-mezun-belgesi-sorgulama web address.  Attention must be paid to ensure that the Weighted Grade Point Average is up-to-date and is compatible with the transcript.  Otherwise, the University graduated from must be contacted and necessary corrections will need to be made.  Turkish candidates who have completed their undergraduate or graduate education abroad: For Graduation Information to be entered into the Application System by the Graduate School; Candidates are required to send their TR Identity Number, Name of Program Applied for, Higher Education Council Equivalency/School Recognition Certificate, Diploma, Graduation Transcript and Certified Turkish Translations to the e-mail address of the relevant institute.  After the institute's information entry; They are required to upload their documents in Pdf format to the system and complete their applications and approve them. |
| Documents                          | Both sides of the documents must be uploaded to the system. The documents to be uploaded vary. Please review it on the relevant Institute's page.                                                                                                                                                                                                                                                                                                                                                                                                                                                                                                                                                                                                                                                                                                                                                                                                                                                                                                                                                                 |
| Preference<br>Procedures           | It is recommended to pay attention to the order of preference, although the candidate can get both of her preferences.  Candidates have 2 choices in total for Gazi University Graduate applications.  If the candidate wins both preferences, he/she will be able to register for any one of the preferences. In the event that there is a substitute placement for a preference after winning and registering for the other preference the candidate may gain the right to enroll from the reserve provided that he/she cancels his/her registration from the program he/she initially registered for.                                                                                                                                                                                                                                                                                                                                                                                                                                                                                                          |
| Control and<br>Approval<br>Process | Unapproved applications will not be considered. When the candidate makes any corrections or actions in his application, the application approval is automatically removed. Therefore, after each adjustment, the candidate must give approval for the application.                                                                                                                                                                                                                                                                                                                                                                                                                                                                                                                                                                                                                                                                                                                                                                                                                                                |