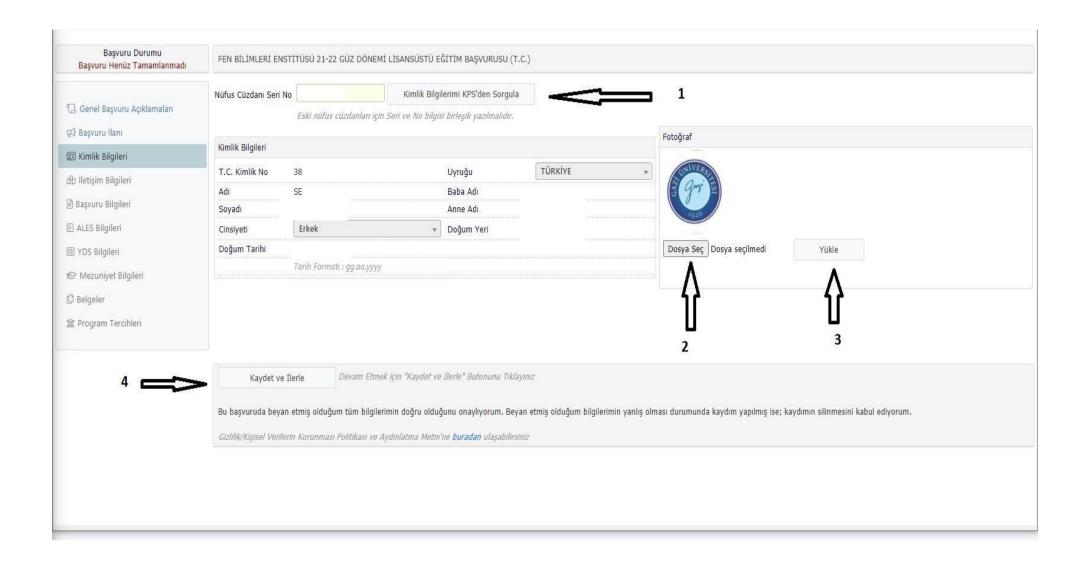

|                                                             | Matters to be Considered in the Application System                                                                                                                                                                                                                                                                                                               |
|-------------------------------------------------------------|------------------------------------------------------------------------------------------------------------------------------------------------------------------------------------------------------------------------------------------------------------------------------------------------------------------------------------------------------------------|
| Uploading<br>Photograph                                     | A biometric passport photo in .jpg format must be uploaded. (Photos uploaded to the system are used for the ID card)                                                                                                                                                                                                                                             |
| Contact<br>Information                                      | Fill in the required fields paying attention to the explanations.                                                                                                                                                                                                                                                                                                |
| Correspondenc<br>e via e-mail is<br>considered<br>official. | It is important to use the e-mail address that is actively used while registering to the system during the application. If the password is forgotten, a message will be sent to the relevant e-mail address. Furthermore, in any case, the candidate will be contacted via this e-mail address or the phone number entered.                                      |
| Exam                                                        | The validity period of the ALES score is 5 years from the date of the announcement of the exam result.  The validity period of YDS / e-YDS / YÖKDİL scores is 5 years from the date of the announcement of the exam result.                                                                                                                                      |
| Information<br>(ALES and YDS)                               |                                                                                                                                                                                                                                                                                                                                                                  |
|                                                             | Candidates who have TOEFL IBT scores instead of YDS/e-YDS/YÖKDİL scores should upload the YDS equivalent of their TOEFL IBT scores to the system and upload the TOEFL IBT document in the "Exam document equivalent to YDS" section. Since the equivalence of the IELTS exam is no longer valid, this score is not valid for applications. OSYM Conversion Table |