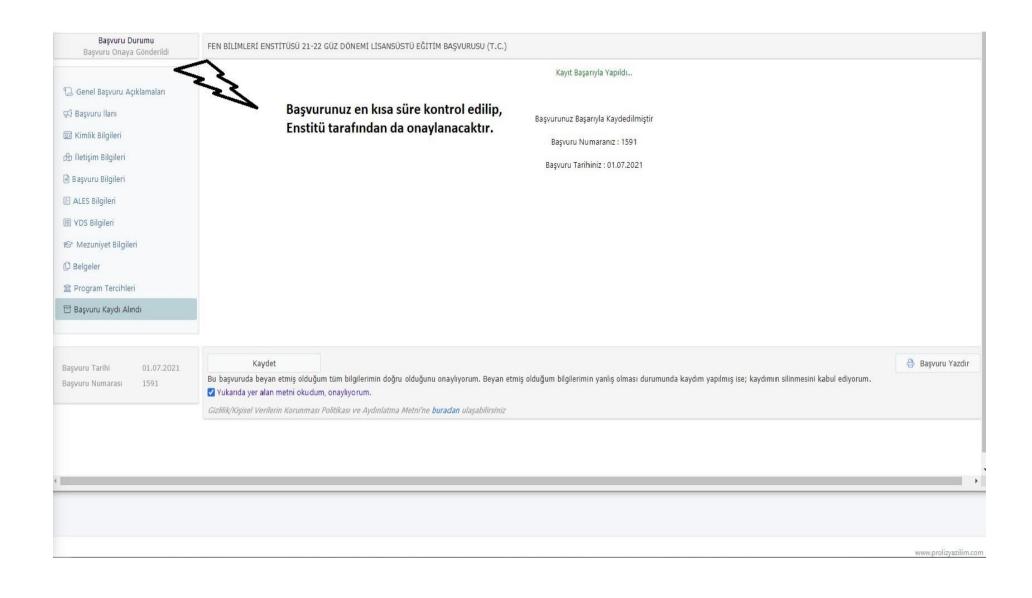

|                                    | Students who have GRE/GMAT scores instead of ALES should enter the ALES equivalents of their GRE/GMAT scores into the system and upload the GRE document to the "Exam Equivalent to ALES" section. ALES conversion table                                                                                                                                                                                                                                                                                                                                                                                                                                                                                                                                                                                                                                                                                                                                                                                                                                                                                          |
|------------------------------------|-------------------------------------------------------------------------------------------------------------------------------------------------------------------------------------------------------------------------------------------------------------------------------------------------------------------------------------------------------------------------------------------------------------------------------------------------------------------------------------------------------------------------------------------------------------------------------------------------------------------------------------------------------------------------------------------------------------------------------------------------------------------------------------------------------------------------------------------------------------------------------------------------------------------------------------------------------------------------------------------------------------------------------------------------------------------------------------------------------------------|
| Graduation<br>Information          | Candidates make transactions on the system with the education information obtained from the YÖKSİS database.  Check your education information at https://www.turkiye.gov.tr/yuksekogretim-mezun-belgesi-sorgulama web address.  Attention must be paid to ensure that the Weighted Grade Point Average is up-to-date and is compatible with the transcript.  Otherwise, the University graduated from must be contacted and necessary corrections will need to be made.  Turkish candidates who have completed their undergraduate or graduate education abroad: For Graduation Information to be entered into the Application System by the Graduate School; Candidates are required to send their TR Identity Number, Name of Program Applied for, Higher Education Council Equivalency/School Recognition Certificate, Diploma, Graduation Transcript and Certified Turkish Translations to the e-mail address of the relevant institute.  After the institute's information entry; They are required to upload their documents in Pdf format to the system and complete their applications and approve them. |
| Documents                          | Both sides of the documents must be uploaded to the system. The documents to be uploaded vary. Please review it on the relevant Institute's page.                                                                                                                                                                                                                                                                                                                                                                                                                                                                                                                                                                                                                                                                                                                                                                                                                                                                                                                                                                 |
| Preference<br>Procedures           | It is recommended to pay attention to the order of preference, although the candidate can get both of her preferences.  Candidates have 2 choices in total for Gazi University Graduate applications.  If the candidate wins both preferences, he/she will be able to register for any one of the preferences. In the event that there is a substitute placement for a preference after winning and registering for the other preference the candidate may gain the right to enroll from the reserve provided that he/she cancels his/her registration from the program he/she initially registered for.                                                                                                                                                                                                                                                                                                                                                                                                                                                                                                          |
| Control and<br>Approval<br>Process | Unapproved applications will not be considered. When the candidate makes any corrections or actions in his application, the application approval is automatically removed. Therefore, after each adjustment, the candidate must give approval for the application.                                                                                                                                                                                                                                                                                                                                                                                                                                                                                                                                                                                                                                                                                                                                                                                                                                                |