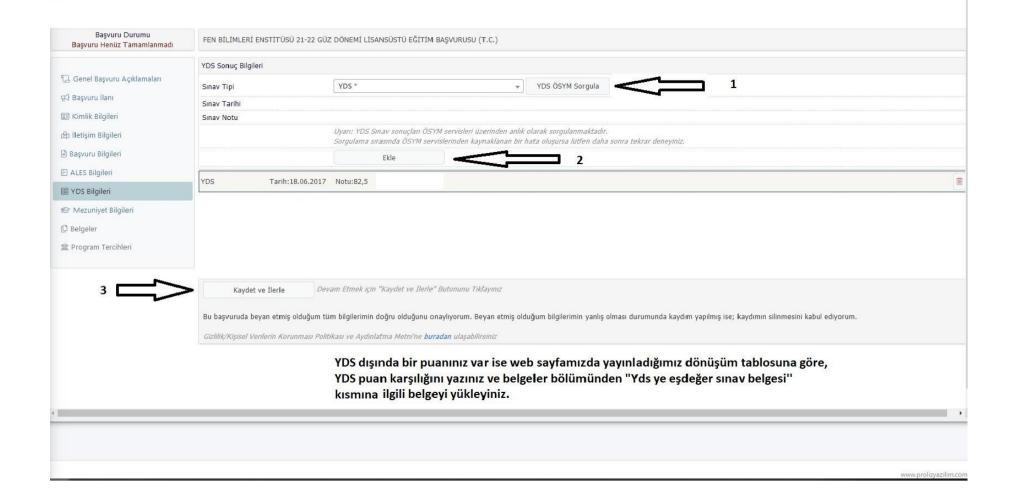

|                                                             | Matters to be Considered in the Application System                                                                                                                                                                                                                                                                                                               |
|-------------------------------------------------------------|------------------------------------------------------------------------------------------------------------------------------------------------------------------------------------------------------------------------------------------------------------------------------------------------------------------------------------------------------------------|
| Uploading<br>Photograph                                     | A biometric passport photo in .jpg format must be uploaded. (Photos uploaded to the system are used for the ID card)                                                                                                                                                                                                                                             |
| Contact<br>Information                                      | Fill in the required fields paying attention to the explanations.                                                                                                                                                                                                                                                                                                |
| Correspondenc<br>e via e-mail is<br>considered<br>official. | It is important to use the e-mail address that is actively used while registering to the system during the application. If the password is forgotten, a message will be sent to the relevant e-mail address. Furthermore, in any case, the candidate will be contacted via this e-mail address or the phone number entered.                                      |
| Exam                                                        | The validity period of the ALES score is 5 years from the date of the announcement of the exam result.  The validity period of YDS / e-YDS / YÖKDİL scores is 5 years from the date of the announcement of the exam result.                                                                                                                                      |
| Information<br>(ALES and YDS)                               |                                                                                                                                                                                                                                                                                                                                                                  |
|                                                             | Candidates who have TOEFL IBT scores instead of YDS/e-YDS/YÖKDİL scores should upload the YDS equivalent of their TOEFL IBT scores to the system and upload the TOEFL IBT document in the "Exam document equivalent to YDS" section. Since the equivalence of the IELTS exam is no longer valid, this score is not valid for applications. OSYM Conversion Table |