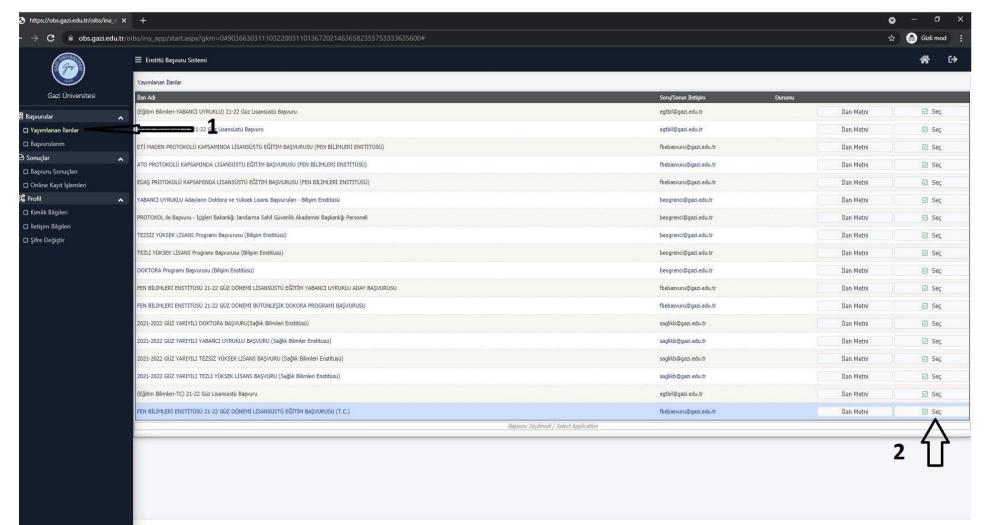

## 2021-2022 Fall Semester Graduate Student Admission Applications

Dear Candidates, before applying for graduate student admission, please review all the details from the related Institute's web address, as the specific conditions of each program may differ. Screenshots of the application steps are given below.