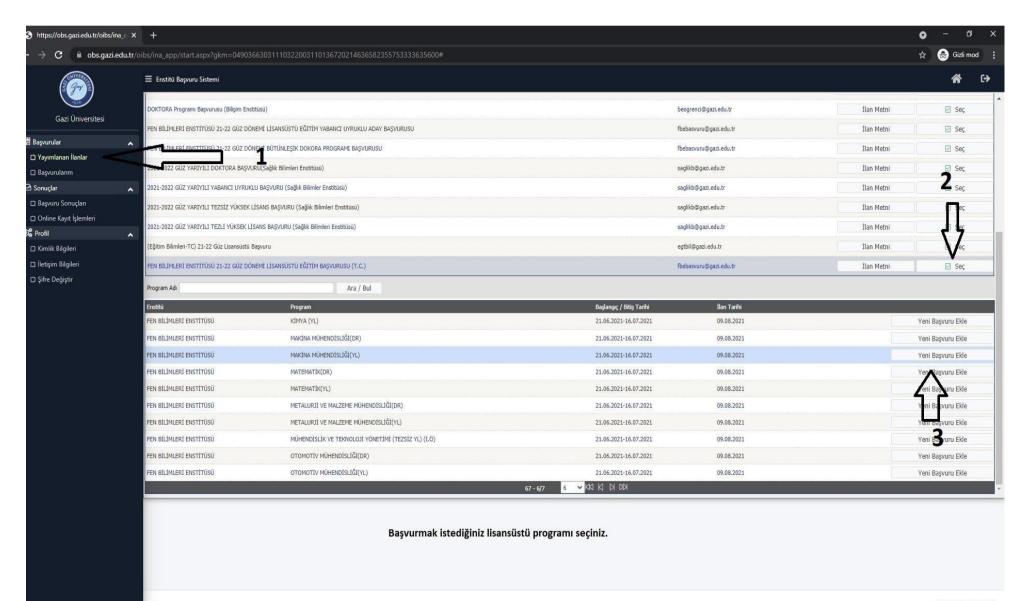

## 2021-2022 Fall Semester Graduate Student Admission Applications

Dear Candidates, before applying for graduate student admission, please review all the details from the related Institute's web address, as the specific conditions of each program may differ. Screenshots of the application steps are given below.