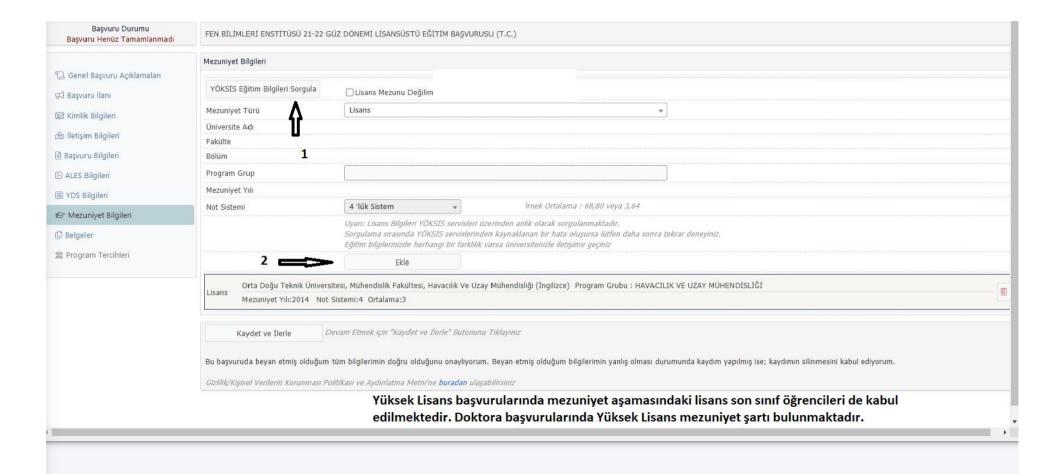

|                                    | Students who have GRE/GMAT scores instead of ALES should enter the ALES equivalents of their GRE/GMAT scores into the system and upload the GRE document to the "Exam Equivalent to ALES" section. ALES conversion table                                                                                                                                                                                                                                                                                                                                                                                                                                                                                                                                                                                                                                                                                                                                                                                                                                                                                          |
|------------------------------------|-------------------------------------------------------------------------------------------------------------------------------------------------------------------------------------------------------------------------------------------------------------------------------------------------------------------------------------------------------------------------------------------------------------------------------------------------------------------------------------------------------------------------------------------------------------------------------------------------------------------------------------------------------------------------------------------------------------------------------------------------------------------------------------------------------------------------------------------------------------------------------------------------------------------------------------------------------------------------------------------------------------------------------------------------------------------------------------------------------------------|
| Graduation<br>Information          | Candidates make transactions on the system with the education information obtained from the YÖKSİS database.  Check your education information at https://www.turkiye.gov.tr/yuksekogretim-mezun-belgesi-sorgulama web address.  Attention must be paid to ensure that the Weighted Grade Point Average is up-to-date and is compatible with the transcript.  Otherwise, the University graduated from must be contacted and necessary corrections will need to be made.  Turkish candidates who have completed their undergraduate or graduate education abroad: For Graduation Information to be entered into the Application System by the Graduate School; Candidates are required to send their TR Identity Number, Name of Program Applied for, Higher Education Council Equivalency/School Recognition Certificate, Diploma, Graduation Transcript and Certified Turkish Translations to the e-mail address of the relevant institute.  After the institute's information entry; They are required to upload their documents in Pdf format to the system and complete their applications and approve them. |
| Documents                          | Both sides of the documents must be uploaded to the system. The documents to be uploaded vary. Please review it on the relevant Institute's page.                                                                                                                                                                                                                                                                                                                                                                                                                                                                                                                                                                                                                                                                                                                                                                                                                                                                                                                                                                 |
| Preference<br>Procedures           | It is recommended to pay attention to the order of preference, although the candidate can get both of her preferences.  Candidates have 2 choices in total for Gazi University Graduate applications.  If the candidate wins both preferences, he/she will be able to register for any one of the preferences. In the event that there is a substitute placement for a preference after winning and registering for the other preference the candidate may gain the right to enroll from the reserve provided that he/she cancels his/her registration from the program he/she initially registered for.                                                                                                                                                                                                                                                                                                                                                                                                                                                                                                          |
| Control and<br>Approval<br>Process | Unapproved applications will not be considered. When the candidate makes any corrections or actions in his application, the application approval is automatically removed. Therefore, after each adjustment, the candidate must give approval for the application.                                                                                                                                                                                                                                                                                                                                                                                                                                                                                                                                                                                                                                                                                                                                                                                                                                                |