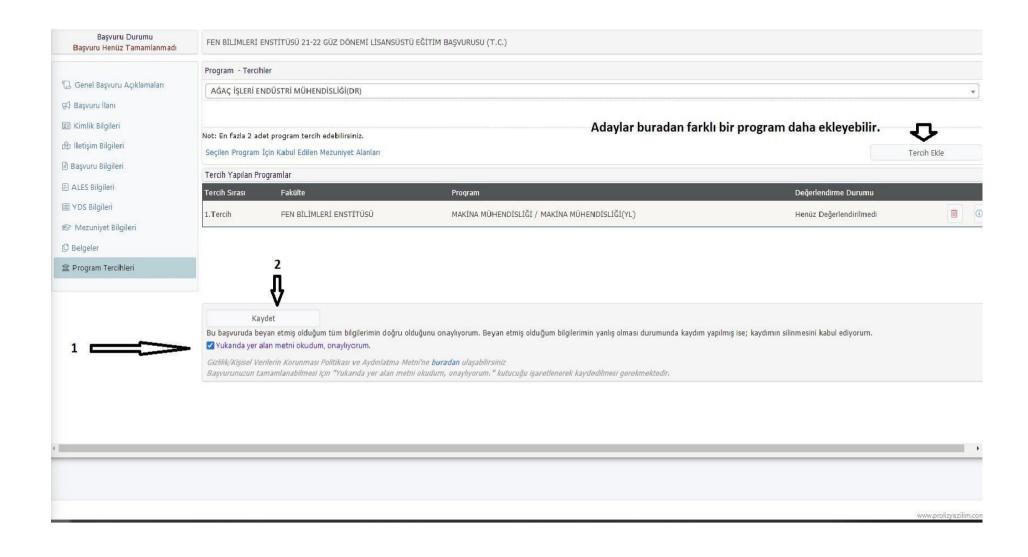

|                                                             | Matters to be Considered in the Application System                                                                                                                                                                                                                                                                                                               |
|-------------------------------------------------------------|------------------------------------------------------------------------------------------------------------------------------------------------------------------------------------------------------------------------------------------------------------------------------------------------------------------------------------------------------------------|
| Uploading<br>Photograph                                     | A biometric passport photo in .jpg format must be uploaded. (Photos uploaded to the system are used for the ID card)                                                                                                                                                                                                                                             |
| Contact<br>Information                                      | Fill in the required fields paying attention to the explanations.                                                                                                                                                                                                                                                                                                |
| Correspondenc<br>e via e-mail is<br>considered<br>official. | It is important to use the e-mail address that is actively used while registering to the system during the application. If the password is forgotten, a message will be sent to the relevant e-mail address. Furthermore, in any case, the candidate will be contacted via this e-mail address or the phone number entered.                                      |
| Exam                                                        | The validity period of the ALES score is 5 years from the date of the announcement of the exam result.  The validity period of YDS / e-YDS / YÖKDİL scores is 5 years from the date of the announcement of the exam result.                                                                                                                                      |
| Information<br>(ALES and YDS)                               |                                                                                                                                                                                                                                                                                                                                                                  |
|                                                             | Candidates who have TOEFL IBT scores instead of YDS/e-YDS/YÖKDİL scores should upload the YDS equivalent of their TOEFL IBT scores to the system and upload the TOEFL IBT document in the "Exam document equivalent to YDS" section. Since the equivalence of the IELTS exam is no longer valid, this score is not valid for applications. OSYM Conversion Table |

|                                    | Students who have GRE/GMAT scores instead of ALES should enter the ALES equivalents of their GRE/GMAT scores into the system and upload the GRE document to the "Exam Equivalent to ALES" section. ALES conversion table                                                                                                                                                                                                                                                                                                                                                                                                                                                                                                                                                                                                                                                                                                                                                                                                                                                                                          |
|------------------------------------|-------------------------------------------------------------------------------------------------------------------------------------------------------------------------------------------------------------------------------------------------------------------------------------------------------------------------------------------------------------------------------------------------------------------------------------------------------------------------------------------------------------------------------------------------------------------------------------------------------------------------------------------------------------------------------------------------------------------------------------------------------------------------------------------------------------------------------------------------------------------------------------------------------------------------------------------------------------------------------------------------------------------------------------------------------------------------------------------------------------------|
| Graduation<br>Information          | Candidates make transactions on the system with the education information obtained from the YÖKSİS database.  Check your education information at https://www.turkiye.gov.tr/yuksekogretim-mezun-belgesi-sorgulama web address.  Attention must be paid to ensure that the Weighted Grade Point Average is up-to-date and is compatible with the transcript.  Otherwise, the University graduated from must be contacted and necessary corrections will need to be made.  Turkish candidates who have completed their undergraduate or graduate education abroad: For Graduation Information to be entered into the Application System by the Graduate School; Candidates are required to send their TR Identity Number, Name of Program Applied for, Higher Education Council Equivalency/School Recognition Certificate, Diploma, Graduation Transcript and Certified Turkish Translations to the e-mail address of the relevant institute.  After the institute's information entry; They are required to upload their documents in Pdf format to the system and complete their applications and approve them. |
| Documents                          | Both sides of the documents must be uploaded to the system. The documents to be uploaded vary. Please review it on the relevant Institute's page.                                                                                                                                                                                                                                                                                                                                                                                                                                                                                                                                                                                                                                                                                                                                                                                                                                                                                                                                                                 |
| Preference<br>Procedures           | It is recommended to pay attention to the order of preference, although the candidate can get both of her preferences.  Candidates have 2 choices in total for Gazi University Graduate applications.  If the candidate wins both preferences, he/she will be able to register for any one of the preferences. In the event that there is a substitute placement for a preference after winning and registering for the other preference the candidate may gain the right to enroll from the reserve provided that he/she cancels his/her registration from the program he/she initially registered for.                                                                                                                                                                                                                                                                                                                                                                                                                                                                                                          |
| Control and<br>Approval<br>Process | Unapproved applications will not be considered. When the candidate makes any corrections or actions in his application, the application approval is automatically removed. Therefore, after each adjustment, the candidate must give approval for the application.                                                                                                                                                                                                                                                                                                                                                                                                                                                                                                                                                                                                                                                                                                                                                                                                                                                |