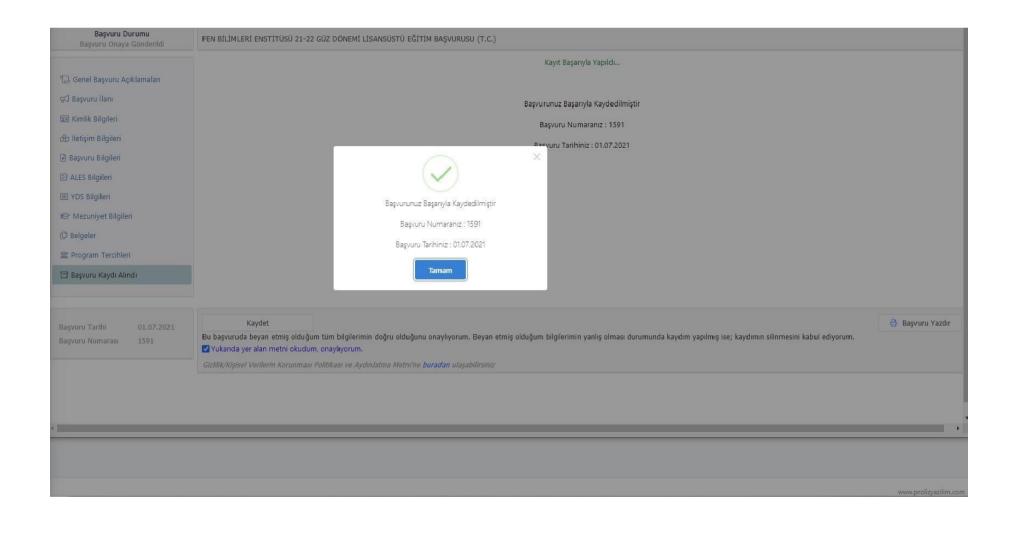

|                                    | Students who have GRE/GMAT scores instead of ALES should enter the ALES equivalents of their GRE/GMAT scores into the system and upload the GRE document to the "Exam Equivalent to ALES" section. ALES conversion table                                                                                                                                                                                                                                                                                                                                                                                                                                                                                                                                                                                                                                                                                                                                                                                                                                                                                          |
|------------------------------------|-------------------------------------------------------------------------------------------------------------------------------------------------------------------------------------------------------------------------------------------------------------------------------------------------------------------------------------------------------------------------------------------------------------------------------------------------------------------------------------------------------------------------------------------------------------------------------------------------------------------------------------------------------------------------------------------------------------------------------------------------------------------------------------------------------------------------------------------------------------------------------------------------------------------------------------------------------------------------------------------------------------------------------------------------------------------------------------------------------------------|
| Graduation<br>Information          | Candidates make transactions on the system with the education information obtained from the YÖKSİS database.  Check your education information at https://www.turkiye.gov.tr/yuksekogretim-mezun-belgesi-sorgulama web address.  Attention must be paid to ensure that the Weighted Grade Point Average is up-to-date and is compatible with the transcript.  Otherwise, the University graduated from must be contacted and necessary corrections will need to be made.  Turkish candidates who have completed their undergraduate or graduate education abroad: For Graduation Information to be entered into the Application System by the Graduate School; Candidates are required to send their TR Identity Number, Name of Program Applied for, Higher Education Council Equivalency/School Recognition Certificate, Diploma, Graduation Transcript and Certified Turkish Translations to the e-mail address of the relevant institute.  After the institute's information entry; They are required to upload their documents in Pdf format to the system and complete their applications and approve them. |
| Documents                          | Both sides of the documents must be uploaded to the system. The documents to be uploaded vary. Please review it on the relevant Institute's page.                                                                                                                                                                                                                                                                                                                                                                                                                                                                                                                                                                                                                                                                                                                                                                                                                                                                                                                                                                 |
| Preference<br>Procedures           | It is recommended to pay attention to the order of preference, although the candidate can get both of her preferences.  Candidates have 2 choices in total for Gazi University Graduate applications.  If the candidate wins both preferences, he/she will be able to register for any one of the preferences. In the event that there is a substitute placement for a preference after winning and registering for the other preference the candidate may gain the right to enroll from the reserve provided that he/she cancels his/her registration from the program he/she initially registered for.                                                                                                                                                                                                                                                                                                                                                                                                                                                                                                          |
| Control and<br>Approval<br>Process | Unapproved applications will not be considered. When the candidate makes any corrections or actions in his application, the application approval is automatically removed. Therefore, after each adjustment, the candidate must give approval for the application.                                                                                                                                                                                                                                                                                                                                                                                                                                                                                                                                                                                                                                                                                                                                                                                                                                                |