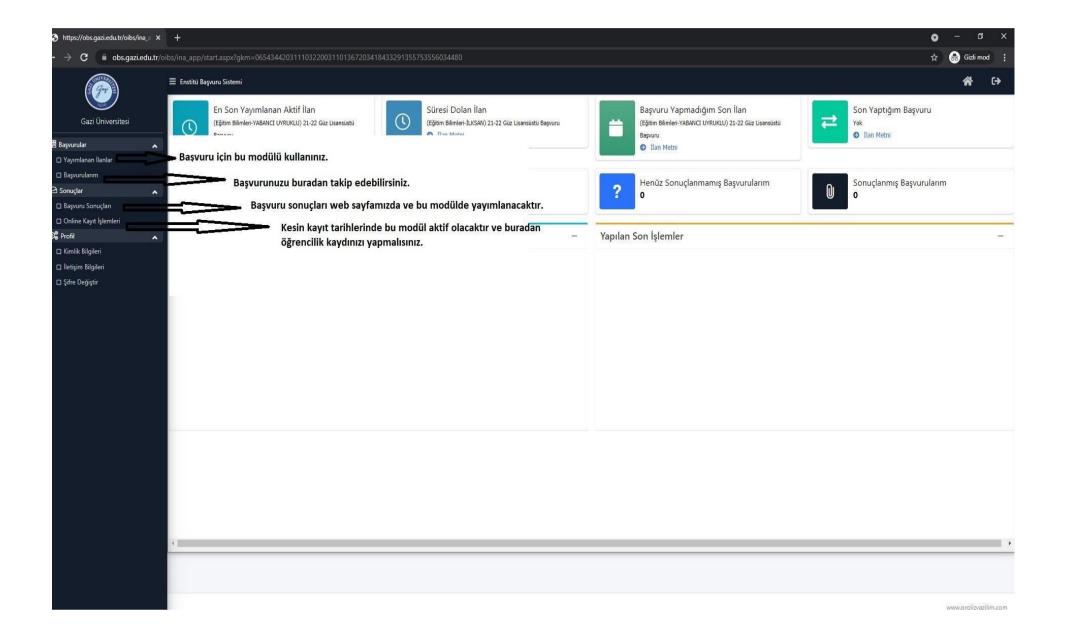

## 2021-2022 Fall Semester Graduate Student Admission Applications

Dear Candidates, before applying for graduate student admission, please review all the details from the related Institute's web address, as the specific conditions of each program may differ. Screenshots of the application steps are given below.